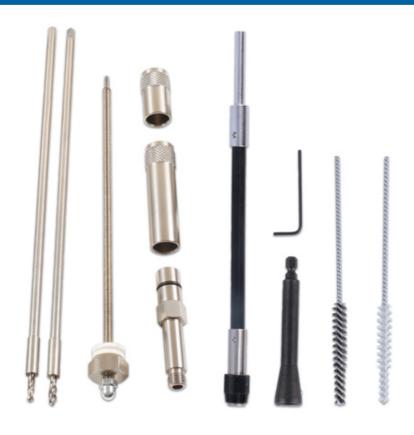

## **Broken Glow Plug Tip Puller Kit M9**

Broken Glow Plug Tip removal kit for M9 glow plugs. Glow plugs supplied with cleaning tools.

## **Additional Information**

- Applications include: M9 x 1mm glow plug tip extraction tools.
- Unique extended drill bits with crimped and welded ends for increased access and a built in depth control collar to ensure the maximum depth cannot be exceeded.
- · Specially machined thread taps, crimped and welded to extra-long extensions for increased access.
- Patented German manufactured brushes constructed using a special twisted core to prevent damage to internal engine parts and driven with a brush holding tool.
- Due to the size of individual threaded components and the nature of the task, all components should be considered consumable. Spare parts are available.